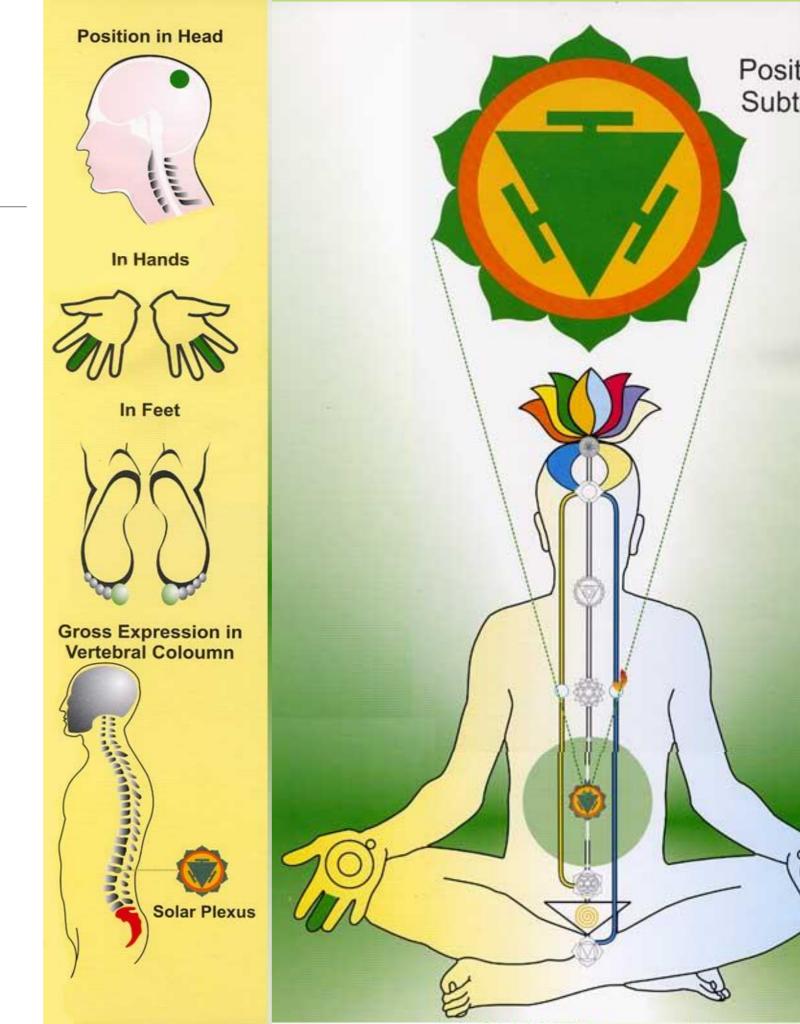

## Nabhi Chakra

- Physical manifestation: Navel/Solar plexus
- Number of petals/sub-plexuses: 10

# Organs

### Left

- PancreasStomach

### Center

- SpleenIntestines

- Liver
- Gall Bladder

# Causes of problems

### Left

- Family/ household problems
- Over-domina ting partner
- Untidiness
- Stress

### Center

- Unbalanced eating patterns
- Alcohol
- Certain drugs
- Fanaticism
- Addictions

- Worries
- Anger/agitation
- Stinginess
- Liver-heavy diet/ habits

## Qualities

### Left

- Good host
- Generosity
- Satisfaction
- Contentment
- Sense of justice

#### Center

- Peace
- Right conduct (Dharma)
- Honesty
- Quest for the SELF (spiritual and personal growth)
- Self mastery

- Sense of dignity
- Pure attention
- discipline/
  endurance to
  complete what
  one starts
- Capacity to work: Dynamism versus stress/tension

# Nabhi experience

- Brings balance, peace and joy into one's own life and onto our surroundings
- Prevents worries about daily life
- Prevents jealousy and greed
- Establishes righteousness
- Establishes generosity and gives joy of sharing